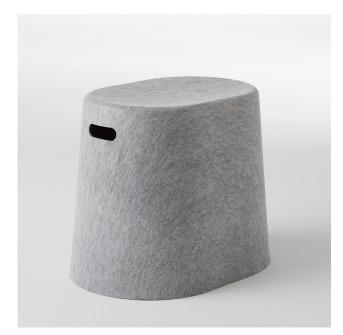

## MOVING STOOL

-- 430 mm

0

The Moving Stool is the perfect addition to the modular and multifunctional office system by Moving Walls. Made from recyclable formfleece, the surprisingly stable and lightweight stool has a generously proportioned and comfortable seat moulded into the top. The conic shape allows for practical stacking of the stool, thus making it another useful mobile working tool in an agile environment. Turned on its upside, the stool also doubles as a practical container or paper waste bin. The handhold cut-out on the side of the stool allows for easy pick up and portability of the Moving Stool. Dimensioned to fit also stacked into the storage space inbetween the Moving Wall, the Moving Stool comes in a stone grey colour.

Design<mark>er: Jörg Boner.</mark> Made in Germany.

DESC<mark>RIPTION</mark> Mob<mark>ile, stackable stool</mark>

DIMENSIONS 530 x 390 x 430 mm **WEIGHT** 2.4kg

MATERIALS Recyclable formfleece **COLORS** outer side stone grey, inner side anthrazite