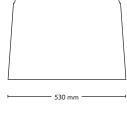

Design<mark>er: Jörg Boner.</mark> Made in Germany.

DESC<mark>RIPTION</mark> Mob<mark>ile, stackable stool</mark>

DIMENSIONS 530 x 390 x 430 mm **WEIGHT** 2.4kg

MATERIALS Recyclable formfleece **COLORS** outer side stone grey, inner side anthrazite