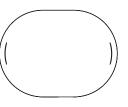

## MOVING STOOL

-- 430 mm

0

The Moving Stool is the perfect addition to the modular and multifunctional office system by Moving Walls. Made from recyclable formfleece, the surprisingly stable and lightweight stool has a generously proportioned and comfortable seat moulded into the top. The conic shape allows for practical stacking of the stool, thus making it another useful mobile working tool in an agile environment. Turned on its upside, the stool also doubles as a practical container or paper waste bin. The handhold cut-out on the side of the stool allows for easy pick up and portability of the Moving Stool. Dimensioned to fit also stacked into the storage space inbetween the Moving Wall, the Moving Stool comes in a stone grey colour.

Design<mark>er: Jörg Boner.</mark> Made in Germany.

DESC<mark>RIPTION</mark> Mob<mark>ile, stackable stool</mark>

DIMENSIONS 530 x 390 x 430 mm **WEIGHT** 2.4kg

MATERIALS Recyclable formfleece **COLORS** outer side stone grey, inner side anthrazite