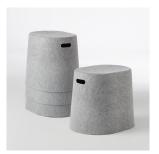

## MOVING STOOL

-- 430 mm

0

The Moving Stool is the perfect addition to the modular and multifunctional office system by Moving Walls. Made from recyclable formfleece, the surprisingly stable and lightweight stool has a generously proportioned and comfortable seat moulded into the top. The conic shape allows for practical stacking of the stool, thus making it another useful mobile working tool in an agile environment. Turned on its upside, the stool also doubles as a practical container or paper waste bin. The handhold cut-out on the side of the stool allows for easy pick up and portability of the Moving Stool. Dimensioned to fit also stacked into the storage space inbetween the Moving Wall, the Moving Stool comes in a stone grey colour.